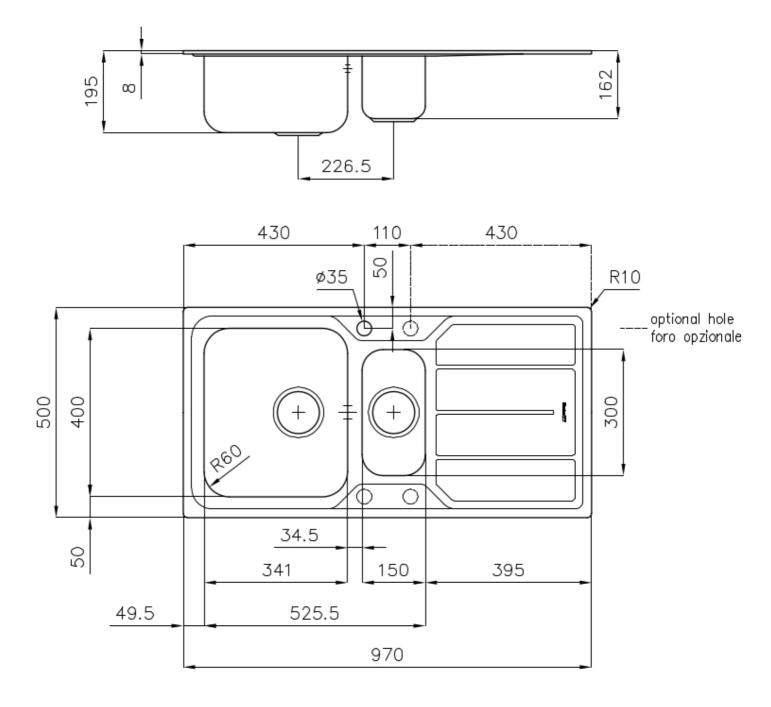

### DETAILS

| Edge/Installation Type | Standard (8 mm Edge)                                            |
|------------------------|-----------------------------------------------------------------|
| Finish                 | Foster brushed                                                  |
| Material               | AISI 304 stainless steel                                        |
| Texture                | Foster brushed                                                  |
| Base                   | 60 cm                                                           |
| Dimensions             | 970x500 mm                                                      |
| Standard fittings      | Fixing hooks, gasket, drain, overflow and siphon, boxed packing |
| Mixer holes            | 1 standard hole - 2nd and 3rd on request                        |
| Built-in hole          | 950x480 mm                                                      |

| Drainer         | Yes                  |
|-----------------|----------------------|
| Width           | 97 cm                |
| Bowl dimension  | 341x400 + 150x300 mm |
| Number of bowls | 2 bowls              |
| Waste fitting   | 3,5" drain           |
|                 |                      |

### FEATURES

| 2nd / 3rd hole availaible | The sink can be customized with the execution on request of additional holes, usable for double-hole mixers, for remote controlled drains or for the installation of soap dispensers. The positions are marked on the drawings with dotted line holes. |
|---------------------------|--------------------------------------------------------------------------------------------------------------------------------------------------------------------------------------------------------------------------------------------------------|
| Added value               | Foster uses steel thicknesses higher than those used on average by other manufacturers. This is how, thanks to our long experience, we know how to make sinks of superior quality and with a better resistance to aging.                               |
| Basket 3,5" waste fitting | The drain is equipped with a large 3.5" drain, with the practical basket cap that prevents the discharge of solid parts.                                                                                                                               |
| Sliding brackets          |                                                                                                                                                                                                                                                        |